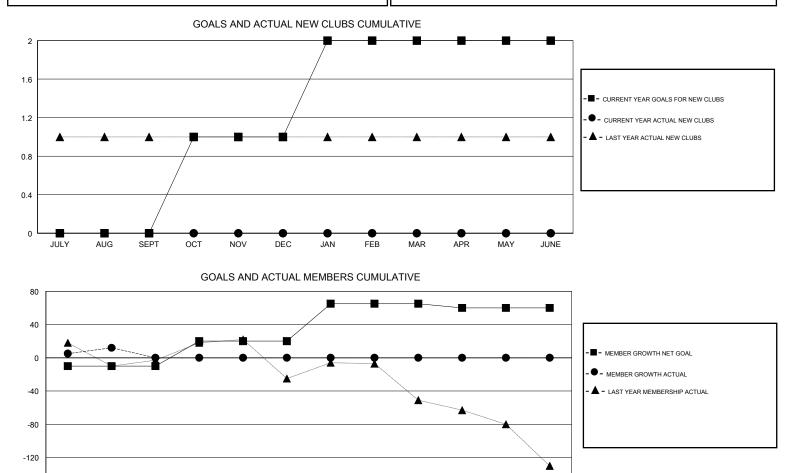

## LOCATION THAILAND

| GMT   | <b>^</b> |
|-------|----------|
| GIVLE | UA.      |
|       |          |

|                       | Club          | s         |               |               | Me                        | mbers                   |                           |
|-----------------------|---------------|-----------|---------------|---------------|---------------------------|-------------------------|---------------------------|
| RESULTS FOR 2018-2019 |               |           |               |               | RESULTS F                 | OR 2018-2019            |                           |
| QUARTER               | NEW CLUB GOAL | NEW CLUBS | DROPPED CLUBS | QUARTER       | MEMBER GROWTH NET<br>GOAL | MEMBER GROWTH<br>ACTUAL | DROPPED<br>MEMBERS ACTUAL |
|                       |               |           |               |               |                           |                         | (including transfers)     |
| JULY/AUG/SEPT         | 0             | 0         | 0             | JULY/AUG/SEPT | -10                       | 19                      | 4                         |
| OCT/NOV/DEC           | 1             | 0         | 0             | OCT/NOV/DEC   | 30                        | 0                       | 0                         |
| JAN/FEB/MAR           | 1             | 0         | 0             | JAN/FEB/MAR   | 45                        | 0                       | 0                         |
| APR/MAY/JUNE          | 0             | 0         | 0             | APR/MAY/JUNE  | -5                        | 0                       | 0                         |